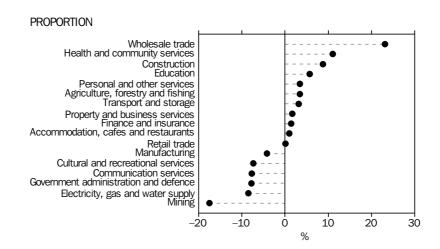

#### UNEMPLOYMENT RATE, BALANCE OF NSW MSR, AUGUST 1999

**INDUSTRY AND OCCUPATION** 

The industry in NSW with the highest gain in employment in the year to August 1999 was Wholesale trade with a rise of 38,000 or 23% while the largest fall occurred in Manufacturing (15,000 or 4.2%).

The industries with the highest employment in August 1999 were Retail trade with 407,000 (14.0% of total employed) and Manufacturing with 347,000 (12.0%).

The major occupation group with the largest annual gain in employment in the year to August 1999 was Associate professionals with an increase of 60,000 (22.1%) while the largest fall was in Elementary clerical, sales and service workers (18,000 or 6.4%).