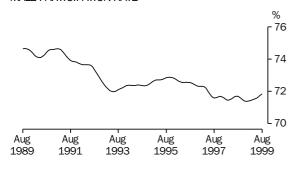

Unemployment rate

The trend unemployment rate in the ACT has fallen steadily from 8.1% in October 1997 to 5.6% in August 1999.

Participation rate and labour force The ACT trend participation rate has been between 71.0% and 72.0% over the past year and at August 1999 was 72.0%. The trend labour force estimate was 170,800 in August 1999.