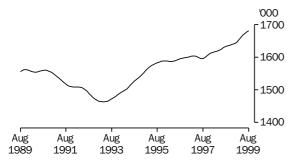

## **SUMMARY OF FINDINGS ACT**

TREND ESTIMATES

Employed persons

Despite the fluctuations of the past two and a half years, the trend estimate of employed persons in the ACT has been rising since October 1998 and in August 1999 was 161,100.