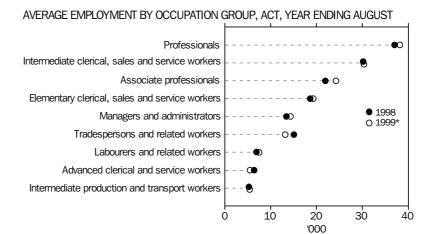

INDUSTRY AND **OCCUPATION** 

There was an average of 39,900 people employed in Government administration and defence in the ACT for the year ending August 1999, an increase of 4,600 on the average for the previous year. This industry accounted for approximately a quarter of total employment in August 1999. Retail trade accounted for a further 13.9% of total employment and Property and business services 13.8%.

The largest occupation group was Professionals which had an average of 38,200 employed people, 24.2% of the total number of employed.

The proportion of employed people working part-time ranged from 72.9% of 15-19 year olds to 20.9% of those aged 25 years and over. The unemployment rates for these groups was 20.9% and 3.5%, respectively.