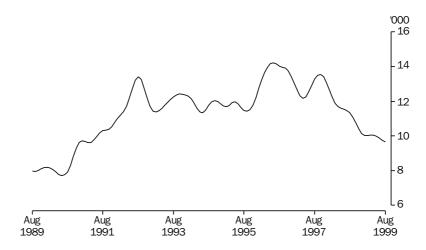

Unemployed persons

Trend unemployment in the ACT fell from a peak of 14,200 in mid-1996 to 12,500 in mid-1997 before rising to 13,500 in October 1997. The trend estimate of unemployed persons has since fallen to 9,600 in August 1999.