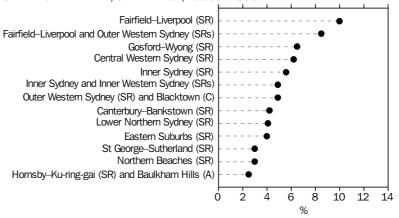

Regional unemployment rates within the Sydney MSR in August 1999 ranged from 2.5% in Hornsby Ku-Ring-Gai Statistical Region (SR) and Baulkham Hills Area to 10.0% in Fairfield-Liverpool SR. Participation rates varied from 51.8% in Gosford-Wyong SR to 68.4% in Eastern Suburbs SR.