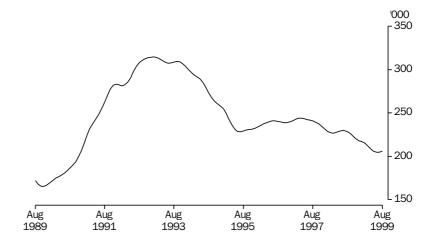

Unemployed persons

From a high of 315,000 in January 1993, the trend estimate of unemployed persons in NSW fell to 228,000 in July 1995. After a period of slow growth, the trend peaked at 244,000 in April 1997. It then fell steadily until July 1999. In August 1999 it reached 205,900.