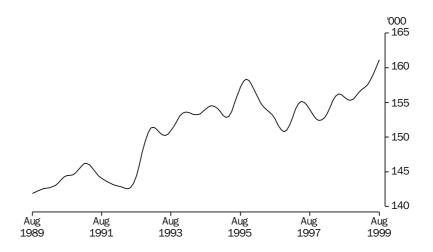

## **SUMMARY OF FINDINGS ACT**

TREND ESTIMATES

Employed persons

Despite the fluctuations of the past two and a half years, the trend estimate of employed persons in the ACT has been rising since October 1998 and in August 1999 was 161,100.