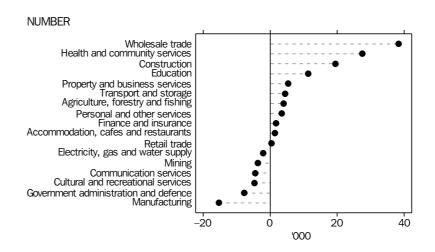

#### UNEMPLOYMENT RATE, BALANCE OF NSW MSR, AUGUST 1999

**INDUSTRY AND OCCUPATION** 

The industry in NSW with the highest gain in employment in the year to August 1999 was Wholesale trade with a rise of 38,000 or 23% while the largest fall occurred in Manufacturing (15,000 or 4.2%).

The industries with the highest employment in August 1999 were Retail trade with 407,000 (14.0% of total employed) and Manufacturing with 347,000 (12.0%).

The major occupation group with the largest annual gain in employment in the year to August 1999 was Associate professionals with an increase of 60,000 (22.1%) while the largest fall was in Elementary clerical, sales and service workers (18,000 or 6.4%).