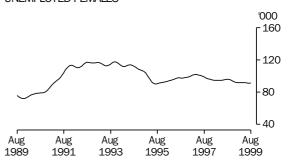

,133.8                   | 6.1                                     | 61.7                                     | 2,934.2            | 204.6                     | 3,138.8                   | 6.5                                     | 61.8                                     |
| August               | 2,933.2            | 212.8                     | 3,145.9                   | 6.8                                     | 61.9                                     | 2,940.9            | 205.9                     | 3,146.8                   | 6.5                                     | 61.9                                     |

(a) See Explanatory Notes 29 and 30.

### TREND SERIES, NSW(a)

#### **EMPLOYED MALES**



#### **EMPLOYED FEMALES**



#### **UNEMPLOYED MALES**



## **UNEMPLOYED FEMALES**



#### MALE UNEMPLOYMENT RATE



#### FEMALE UNEMPLOYMENT RATE



#### MALE PARTICIPATION RATE



#### FEMALE PARTICIPATION RATE



<sup>(</sup>a) Comparisons between these graphs should not be made, as their vertical axes are not similarly scaled.

TABLE 3. LABOUR FORCE STATUS: AGE, NSW, AUGUST 1999

|                      |                                | Employed                       |                 | U                                           | nemployed                                   |                 |                           |                                     | a                                                       |                                         |                                          |
|----------------------|--------------------------------|------------