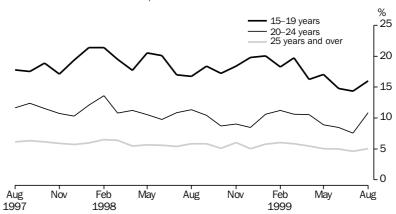

AGE

The unemployment rate at August 1999 decreased with age from 16.0% for 15-19 year olds to 5.5% for the 55-59 years age group.

**BIRTHPLACE** 

In August 1999, the unemployment rate for Australian-born people in NSW was 6.5% compared to 5.1% for those born overseas in the main English-speaking countries and 7.4% for those born in other countries.