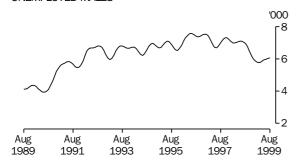

| 10.0                 | 167.6                  | 6.0                | 70.9               |
| May                  | 158.2              | 10.0                 | 168.2                  | 5.9                | 71.1               |
| June<br>July         | 159.1<br>160.1     | 9.9<br>9.7           | 168.9<br>169.8         | 5.8<br>5.7         | 71.3<br>71.6       |
| July<br>August       | 161.1              | 9.7<br>9.6           | 170.8                  | 5.7<br>5.6         | 72.0               |
|                      |                    |                      |                        |                    |                    |

<sup>(</sup>a) See Explanatory Notes 29 and 30.

#### TREND SERIES, ACT(a)

#### **EMPLOYED MALES**



#### **EMPLOYED FEMALES**



#### **UNEMPLOYED MALES**



#### **UNEMPLOYED FEMALES**



#### MALE UNEMPLOYMENT RATE



#### FEMALE UNEMPLOYMENT RATE



# MALE PARTICIPATION RATE



# FEMALE PARTICIPATION RATE



<sup>(</sup>a) Comparisons between these graphs should not be made, as their vertical axes are not similarly scaled.

TABLE 22. LABOUR FORCE STATUS: AGE, ACT, AUGUST 1999

|                                          |       |         |       |                 | Pers         | sons        |       |
|------------------------------------------|-------|---------|-------|-----------------|--------------|-------------|-------|
|                                          |       | Female. | s     | Age §           | group (year: | s)          |       |
|                                          | Males | Married | Total | 15-19           | 20-2