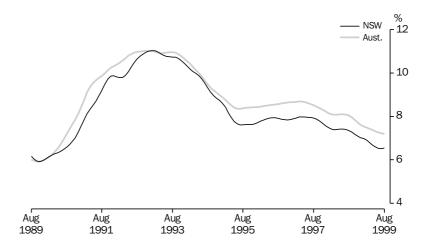

Unemployment rate

From a high of 11.0% early in 1993, the trend unemployment rate in NSW fell to 7.6% in July 1995 and remained there until November 1995. The trend then rose slowly and remained at 8.0% between March and July 1997 before falling steadily to 6.5% in August 1999.