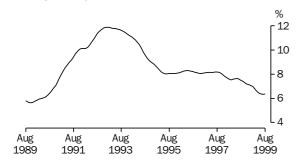

| 61.7                                     | 2,934.2            | 204.6                     | 3,138.8                   | 6.5                                     | 61.8                                     |
| August               | 2,933.2            | 212.8                     | 3,145.9                   | 6.8                                     | 61.9                                     | 2,940.9            | 205.9                     | 3,146.8                   | 6.5                                     | 61.9                                     |

(a) See Explanatory Notes 29 and 30.

### TREND SERIES, NSW(a)

#### **EMPLOYED MALES**



#### **EMPLOYED FEMALES**



#### **UNEMPLOYED MALES**



## **UNEMPLOYED FEMALES**



#### MALE UNEMPLOYMENT RATE



#### FEMALE UNEMPLOYMENT RATE



#### MALE PARTICIPATION RATE



#### FEMALE PARTICIPATION RATE



<sup>(</sup>a) Comparisons between these graphs should not be made, as their vertical axes are not similarly scaled.

TABLE 3. LABOUR FORCE STATUS: AGE, NSW, AUGUST 1999

|                      |                                | Employed                       |                 | U                                           | nemployed                                   |                 |                           |                                     | a                                                       |                                         |                                          |
|----------------------|--------------------------------|--------------------------------|----------