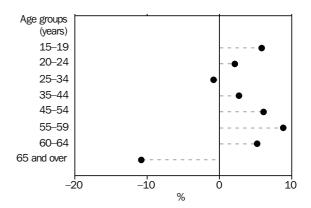

AGE

The unemployment rate at August 1999 decreased with age from 16.0% for 15-19 year olds to 5.5% for the 55-59 years age group.

**BIRTHPLACE** 

In August 1999, the unemployment rate for Australian-born people in NSW was 6.5% compared to 5.1% for those born overseas in the main English-speaking countries and 7.4% for those born in other countries.