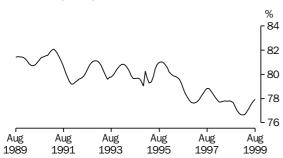

Participation rate and labour force The trend estimate of the participation rate in NSW rose from 61.5% at the beginning of 1998 to 62.0% in July and August 1998. It then dropped to 61.6% in the period December 1998 to March 1999 but has risen again to reach 61.9% in August 1999.