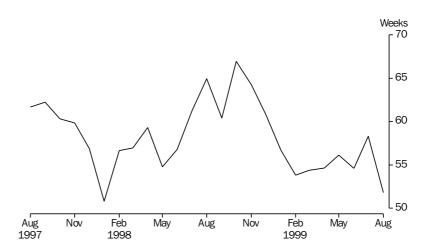

**DURATION OF UNEMPLOYMENT** 

In August 1999, the average (mean) duration of unemployment was 52 weeks and the median duration of unemployment was 26 weeks. Approximately 29% of the unemployed had been unemployed for a year or more.

## **DURATION OF** UNEMPLOYMENT

Average duration of unemployment in the ACT was 57 weeks in August 1999. The average has been between 32 and 58 weeks over the past year.

Average duration of unemployment