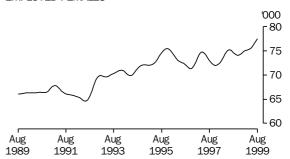

| 157.5              | 10.0                 | 167.6                  | 6.0                | 70.9               |
| May                  | 158.2              | 10.0                 | 168.2                  | 5.9                | 71.1               |
| June<br>July         | 159.1<br>160.1     | 9.9<br>9.7           | 168.9<br>169.8         | 5.8<br>5.7         | 71.3<br>71.6       |
| July<br>August       | 161.1              | 9.7<br>9.6           | 170.8                  | 5.7<br>5.6         | 72.0               |
|                      |                    |                      |                        |                    |                    |

<sup>(</sup>a) See Explanatory Notes 29 and 30.

#### TREND SERIES, ACT(a)

#### **EMPLOYED MALES**



#### **EMPLOYED FEMALES**



#### **UNEMPLOYED MALES**



#### **UNEMPLOYED FEMALES**



#### MALE UNEMPLOYMENT RATE



#### FEMALE UNEMPLOYMENT RATE



# MALE PARTICIPATION RATE



# FEMALE PARTICIPATION RATE



<sup>(</sup>a) Comparisons between these graphs should not be made, as their vertical axes are not similarly scaled.

TABLE 22. LABOUR FORCE STATUS: AGE, ACT, AUGUST 1999

|                                          |       |         |       |                 | Pers         | sons        |       |
|------------------------------------------|-------|---------|-------|-----------------|--------------|-------------|-------|
|                                          |       | Female. | s     | Age §           | group (year: | s)          |       |
|                                          | Males | Married | T