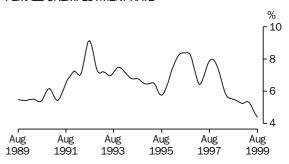

Unemployment rate

From a high of 11.0% early in 1993, the trend unemployment rate in NSW fell to 7.6% in July 1995 and remained there until November 1995. The trend then rose slowly and remained at 8.0% between March and July 1997 before falling steadily to 6.5% in August 1999.