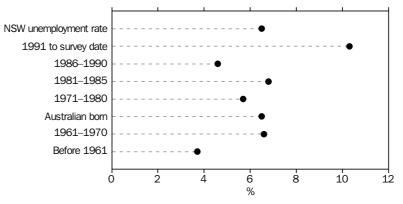

AGE

The unemployment rate at August 1999 decreased with age from 16.0% for 15-19 year olds to 5.5% for the 55-59 years age group.

**BIRTHPLACE** 

In August 1999, the unemployment rate for Australian-born people in NSW was 6.5% compared to 5.1% for those born overseas in the main English-speaking countries and 7.4% for those born in other countries.