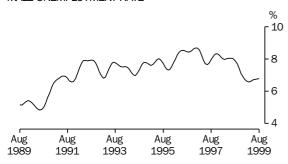

| 70.9               |
| May                  | 158.2              | 10.0                 | 168.2                  | 5.9                | 71.1               |
| June<br>July         | 159.1<br>160.1     | 9.9<br>9.7           | 168.9<br>169.8         | 5.8<br>5.7         | 71.3<br>71.6       |
| July<br>August       | 161.1              | 9.7<br>9.6           | 170.8                  | 5.7<br>5.6         | 72.0               |
|                      |                    |                      |                        |                    |                    |

<sup>(</sup>a) See Explanatory Notes 29 and 30.

#### TREND SERIES, ACT(a)

#### **EMPLOYED MALES**



#### **EMPLOYED FEMALES**



#### **UNEMPLOYED MALES**



#### **UNEMPLOYED FEMALES**



#### MALE UNEMPLOYMENT RATE



#### FEMALE UNEMPLOYMENT RATE



# MALE PARTICIPATION RATE



# FEMALE PARTICIPATION RATE



<sup>(</sup>a) Comparisons between these graphs should not be made, as their vertical axes are not similarly scaled.

TABLE 22. LABOUR FORCE STATUS: AGE, ACT, AUGUST 1999

|                                          |       |         |       |                 | Pers         | sons        |       |
|------------------------------------------|-------|---------|-------|-----------------|--------------|-------------|-------|
|                                          |       | Female. | s     | Age §           | group (year: | s)          |       |
|                                          | Males | Married | Total | 15-19           | 20-24        | 25 and over | Total |
|