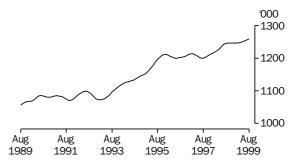

| 2,942.5            | 191.3                     | 3,133.8                   | 6.1                                     | 61.7                                     | 2,934.2            | 204.6                     | 3,138.8                   | 6.5                                     | 61.8                                     |
| August               | 2,933.2            | 212.8                     | 3,145.9                   | 6.8                                     | 61.9                                     | 2,940.9            | 205.9                     | 3,146.8                   | 6.5                                     | 61.9                                     |

(a) See Explanatory Notes 29 and 30.

### TREND SERIES, NSW(a)

#### **EMPLOYED MALES**



#### **EMPLOYED FEMALES**



#### **UNEMPLOYED MALES**



## **UNEMPLOYED FEMALES**



#### MALE UNEMPLOYMENT RATE



#### FEMALE UNEMPLOYMENT RATE



#### MALE PARTICIPATION RATE



#### FEMALE PARTICIPATION RATE



<sup>(</sup>a) Comparisons between these graphs should not be made, as their vertical axes are not similarly scaled.

TABLE 3. LABOUR FORCE STATUS: AGE, NSW, AUGUST 1999

|                      |                                | Employed                       |                 | U                                           | nemployed                                   |                 |                           |                                     | a                                                       |                                         |                                          |
|----------