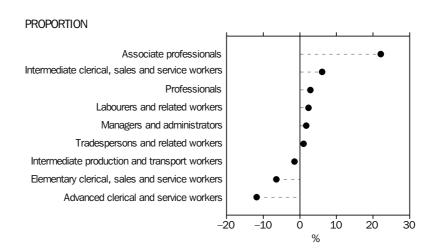

The industries with the highest employment in August 1999 were Retail trade with 407,000 (14.0% of total employed) and Manufacturing with 347,000 (12.0%).

The major occupation group with the largest annual gain in employment in the year to August 1999 was Associate professionals with an increase of 60,000 (22.1%) while the largest fall was in Elementary clerical, sales and service workers (18,000 or 6.4%).