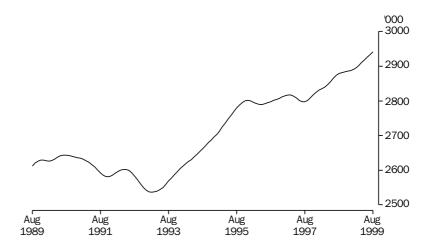

## **SUMMARY OF FINDINGS NSW**

TREND ESTIMATES

Employed persons

From a low of 2,537,000 in February 1993, the trend estimate of employed persons rose by 10% to 2,801,000 in December 1995 and then fluctuated for the next year and a half. Since July 1997, the trend has risen steadily and reached 2,940,900 in August 1999.

Unemployed persons

From a high of 315,000 in January 1993, the trend estimate of unemployed persons in NSW fell to 228,000 in July 1995. After a period of slow growth, the trend peaked at 244,000 in April 1997. It then fell steadily until July 1999. In August 1999 it reached 205,900.