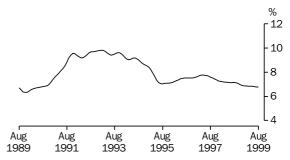

Unemployment rate

From a high of 11.0% early in 1993, the trend unemployment rate in NSW fell to 7.6% in July 1995 and remained there until November 1995. The trend then rose slowly and remained at 8.0% between March and July 1997 before falling steadily to 6.5% in August 1999.