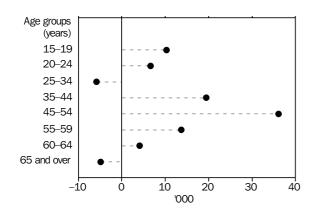

AGE

The unemployment rate at August 1999 decreased with age from 16.0% for 15-19 year olds to 5.5% for the 55-59 years age group.

**BIRTHPLACE** 

In August 1999, the unemployment rate for Australian-born people in NSW was 6.5% compared to 5.1% for those born overseas in the main English-speaking countries and 7.4% for those born in other countries.