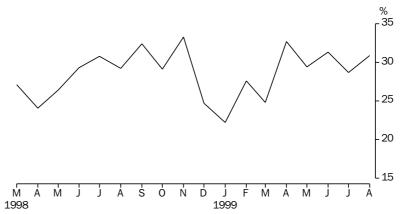

## **DURATION OF** UNEMPLOYMENT

Average duration of unemployment in the ACT was 57 weeks in August 1999. The average has been between 32 and 58 weeks over the past year.

Average duration of unemployment