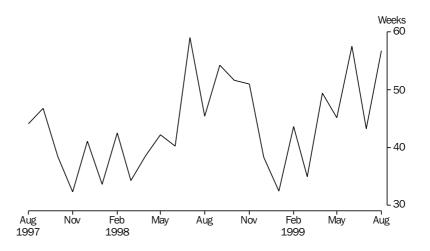

## **DURATION OF** UNEMPLOYMENT

Average duration of unemployment in the ACT was 57 weeks in August 1999. The average has been between 32 and 58 weeks over the past year.

Average duration of unemployment