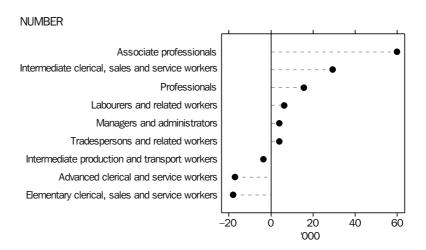

The industries with the highest employment in August 1999 were Retail trade with 407,000 (14.0% of total employed) and Manufacturing with 347,000 (12.0%).

The major occupation group with the largest annual gain in employment in the year to August 1999 was Associate professionals with an increase of 60,000 (22.1%) while the largest fall was in Elementary clerical, sales and service workers (18,000 or 6.4%).