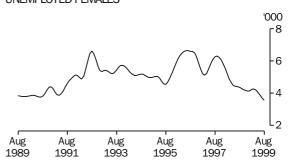

7.6                  | 6.0                | 70.9               |
| May                  | 158.2              | 10.0                 | 168.2                  | 5.9                | 71.1               |
| June<br>July         | 159.1<br>160.1     | 9.9<br>9.7           | 168.9<br>169.8         | 5.8<br>5.7         | 71.3<br>71.6       |
| July<br>August       | 161.1              | 9.7<br>9.6           | 170.8                  | 5.7<br>5.6         | 72.0               |
|                      |                    |                      |                        |                    |                    |

<sup>(</sup>a) See Explanatory Notes 29 and 30.

#### TREND SERIES, ACT(a)

#### **EMPLOYED MALES**



#### **EMPLOYED FEMALES**



#### **UNEMPLOYED MALES**



#### **UNEMPLOYED FEMALES**



#### MALE UNEMPLOYMENT RATE



#### FEMALE UNEMPLOYMENT RATE



# MALE PARTICIPATION RATE



# FEMALE PARTICIPATION RATE



<sup>(</sup>a) Comparisons between these graphs should not be made, as their vertical axes are not similarly scaled.

TABLE 22. LABOUR FORCE STATUS: AGE, ACT, AUGUST 1999

|                                          |       |         |       |                 | Pers         | sons        |       |
|------------------------------------------|-------|---------|-------|-----------------|--------------|-------------|-------|
|                                          |       | Female. | s     | Age §           | group (year: | s)          |       |
|                                          | Males | Married | Total | 15-19           | 20-24        | 25 and over | Total