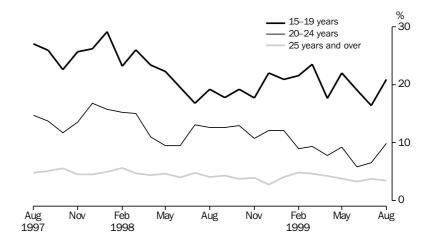

The largest occupation group was Professionals which had an average of 38,200 employed people, 24.2% of the total number of employed.

The proportion of employed people working part-time ranged from 72.9% of 15-19 year olds to 20.9% of those aged 25 years and over. The unemployment rates for these groups was 20.9% and 3.5%, respectively.

**AGE** 

## Unemployment rate by age