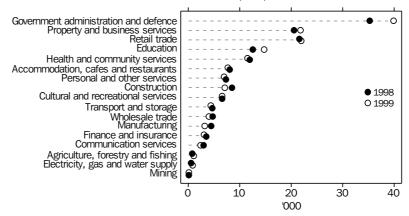

INDUSTRY AND **OCCUPATION** 

There was an average of 39,900 people employed in Government administration and defence in the ACT for the year ending August 1999, an increase of 4,600 on the average for the previous year. This industry accounted for approximately a quarter of total employment in August 1999. Retail trade accounted for a further 13.9% of total employment and Property and business services 13.8%.

The largest occupation group was Professionals which had an average of 38,200 employed people, 24.2% of the total number of employed.

The proportion of employed people working part-time ranged from 72.9% of 15-19 year olds to 20.9% of those aged 25 years and over. The unemployment rates for these groups was 20.9% and 3.5%, respectively.