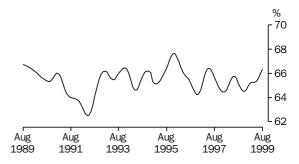

Unemployment rate

The trend unemployment rate in the ACT has fallen steadily from 8.1% in October 1997 to 5.6% in August 1999.

Participation rate and labour force The ACT trend participation rate has been between 71.0% and 72.0% over the past year and at August 1999 was 72.0%. The trend labour force estimate was 170,800 in August 1999.