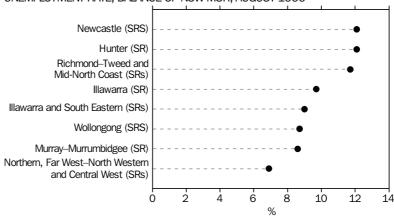

Unemployment rates ranged from 6.9% in Northern, Far West-North Western SR to 12.1% in Hunter SR and Newcastle SRS. Participation rates varied from 51.1% in Richmond-Tweed and Mid-North Coast SRs to 64.6% in Northern, Far West-North Western and Central West SRs.