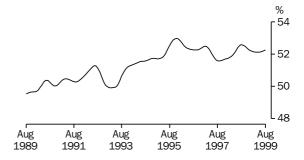

Participation rate and labour force The trend estimate of the participation rate in NSW rose from 61.5% at the beginning of 1998 to 62.0% in July and August 1998. It then dropped to 61.6% in the period December 1998 to March 1999 but has risen again to reach 61.9% in August 1999.