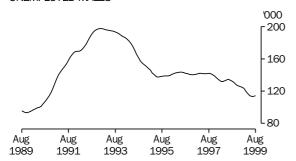

191.3                     | 3,133.8                   | 6.1                                     | 61.7                                     | 2,934.2            | 204.6                     | 3,138.8                   | 6.5                                     | 61.8                                     |
| August               | 2,933.2            | 212.8                     | 3,145.9                   | 6.8                                     | 61.9                                     | 2,940.9            | 205.9                     | 3,146.8                   | 6.5                                     | 61.9                                     |

(a) See Explanatory Notes 29 and 30.

### TREND SERIES, NSW(a)

#### **EMPLOYED MALES**



#### **EMPLOYED FEMALES**



#### **UNEMPLOYED MALES**



## **UNEMPLOYED FEMALES**



#### MALE UNEMPLOYMENT RATE



#### FEMALE UNEMPLOYMENT RATE



#### MALE PARTICIPATION RATE



#### FEMALE PARTICIPATION RATE



<sup>(</sup>a) Comparisons between these graphs should not be made, as their vertical axes are not similarly scaled.

TABLE 3. LABOUR FORCE STATUS: AGE, NSW, AUGUST 1999

|                      |                                | Employed                       |                 | U                                           | nemployed                                   |                 |                           |                                     | a                                                       |                                         |                                          |
|----------------------|----------------