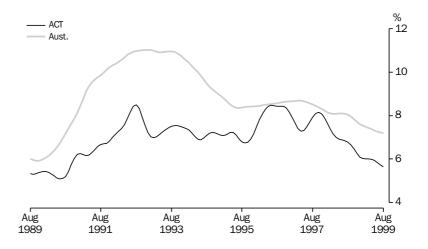

## **SUMMARY OF FINDINGS ACT**

TREND ESTIMATES

Employed persons

Despite the fluctuations of the past two and a half years, the trend estimate of employed persons in the ACT has been rising since October 1998 and in August 1999 was 161,100.

Unemployed persons

Trend unemployment in the ACT fell from a peak of 14,200 in mid-1996 to 12,500 in mid-1997 before rising to 13,500 in October 1997. The trend estimate of unemployed persons has since fallen to 9,600 in August 1999.

Unemployment rate

The trend unemployment rate in the ACT has fallen steadily from 8.1% in October 1997 to 5.6% in August 1999.

Participation rate and labour force The ACT trend participation rate has been between 71.0% and 72.0% over the past year and at August 1999 was 72.0%. The trend labour force estimate was 170,800 in August 1999.